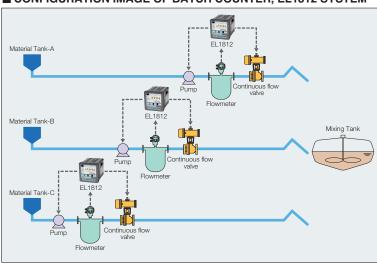

|
| Noise resistance    | EMC EN55011 EN61000-6-2                                                                                                                                                                                                                                                                                                                                                                                 |

 $<sup>\</sup>ensuremath{\ast}$  For details, please refer to the general specification sheet.

#### **■ CONFIGURATION IMAGE OF BATCH COUNTER, EL1812 SYSTEM**



#### ■ Features

- Setup, Start, Stop and Reset operations of batch amount are surely performed with push button switches on front panel.
- The interlock operation with another control system is easy because Start, Stop and Reset operations as well as the acquisition of batch completed output is possible with external signals.
- An alarm signal is output if pulse is not transmitted due to the occurrence of any failure in process or if batch amount exceeding setup value is flown out.

#### ■ OUTLINE DIMENSIONS



- The specification as of March, 2022 is stated in this catalog. Specifications and design are subject to change without notice.
- All content of this catalog is copyrighted by OVAL Corporation. Any reproduction of the content, in partial or in whole, without permission from OVAL