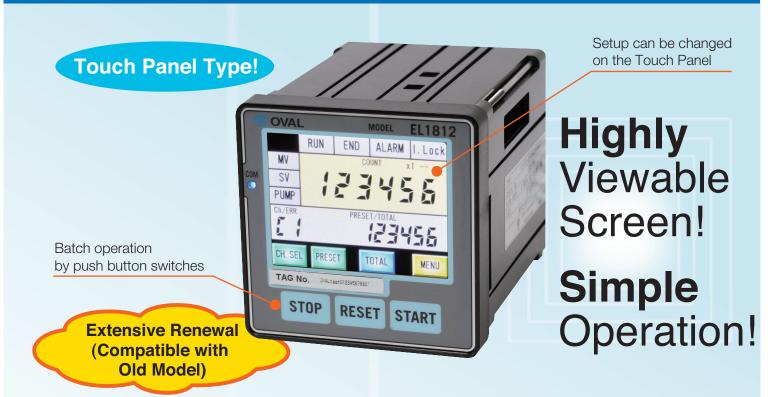

## Easy Parameters Setting with Intuitive Operation!

**Touch the Data to Change!** 

**Simple Input Operation** with a Numeric Keypad!

- Extensively Improved Operability with Touch Panel!
- Easy-to-view Screen with Full Dot Color LCD Panel!
- 9 Types of Batch Amount can be set in advance!
   Arbitral Batch Amount can also be set!

#### ■ Features

- Setup, Start, Stop and Reset operations of batch amount are surely performed with push button switches on front panel.
- The interlock operation with another control system is easy because Start, Stop and Reset operations as well as the acquisition of batch completed output is possible with external signals.
- An alarm signal is output if pulse is not transmitted due to the occurrence of any failure in process or if batch amount exceeding setup value is flown out.