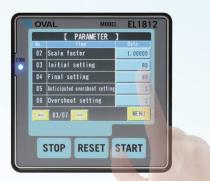

## Easy Parameters Setting with Intuitive Operation!

**Touch the Data to Change!** 

**Simple Input Operation** with a Numeric Keypad!

- Extensively Improved Operability with Touch Panel!
- Easy-to-view Screen with Full Dot Color LCD Panel!
- 9 Types of Batch Amount can be set in advance!
   Arbitral Batch Amount can also be set!