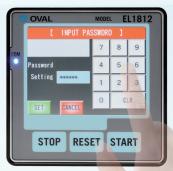

## Easy Parameters Setting with Intuitive Operation!

**Touch the Data to Change!** 

**Simple Input Operation** with a Numeric Keypad!

- Extensively Improved Operability with Touch Panel!
- Easy-to-view Screen with Full Dot Color LCD Panel!
- 9 Types of Batch Amount can be set in advance!
   Arbitral Batch Amount can also be set!