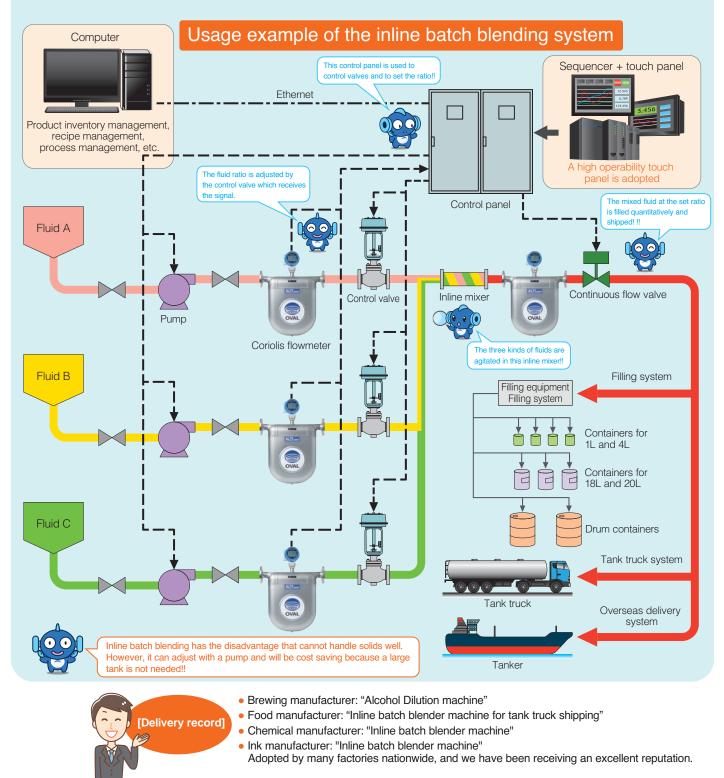

#### No intermediate tank needed! No agitation process needed! ignificantly rationalize equipment and processes We provide all construction work such as new/renewal of equipment You can solve such a problem No space to put such a big tank in our factory ... at once with our inline batch system!! Achieve space/ cost savings Fluid A Batch method Mixture Fluid B Requires installation of a large tank Fluid C **Inline method** Possible to agitate while flowing in the pipe Features of the inline batch blender Blend function A function to mix fluid from multiple lines at a fixed ratio in the pipeline by combining a flowmeter, a control valve, an inverter motor, etc. Quantitative batch function A function to measure each flowrate signal and to quantitatively control the amount of production and raw materials with a continuous flow valve. Interlock function Various interlock functions in consideration of safety. The figure on the back makes it easier Comfortable operability with color touch panel to understand!! Function settings Various settings are configurable: flow pattern, ratio setting of each line, quantitative setting, alarm setting, parameter setting, etc. Confirmation of integrated value You can check the integrated value on the color touch panel and the flowrate status on the trend screen. Alarm display cancellation function is also available. Inventory management of various brands are available as an option

Addition of the dedicated communication software to the computer side allows LAN connection, realizing to deploy into an inventory

management system including various product and production management plans.