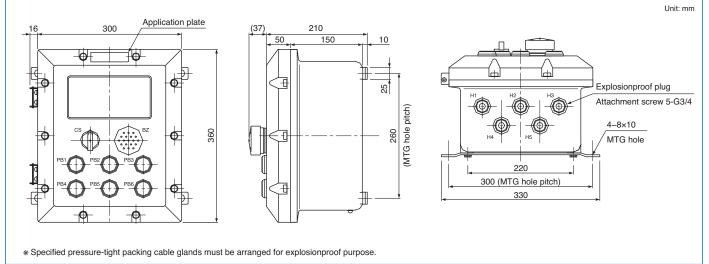

#### OUTLINE DIMENSIONS

The specification as of April, 2015 is stated in this catalog. Specifications and design are subject to change without notice.

#### GENERAL SPECIFICATIONS

| Item                | Description                                                                        |
|---------------------|------------------------------------------------------------------------------------|
| Type of operation   | Pulse addition                                                                     |
| Display             | Total count 7-segment LED 6-digit (Red 25.4mm)                                     |
|                     | Batch setting 7-segment LED 6-digit (Red 14mm)                                     |
|                     | Channel number 7-segment LED 2-digit (Red 14mm)                                    |
|                     | Operation indicator LEDs                                                           |
| Buttons             | Channel select Explosionproof cam switch with 6 notches                            |
|                     | Pushbutton $\phi$ 30 explosionproof pushbuttons                                    |
| Buzzer              | φ30 explosionproof buzzer for alarm                                                |
| Power source        | 100/110VAC or 200/220VAC 50/60Hz (Allowable voltage: within ±10% of rated voltage) |
| Ambient temperature | -20 to +50°C                                                                       |
| Configuration       | Explosionproof rating: Flameproof Ex d IIB T4                                      |
| Installation        | Wall-mount or Stanchion                                                            |
| Housing material    | Aluminum casting (Stanchion: steel)                                                |
| Outline dimensions  | 300 (W) ×360 (H) ×247 (D) (batch counter body only)                                |
| Weight              | Approx. 20kg (batch counter body only)                                             |