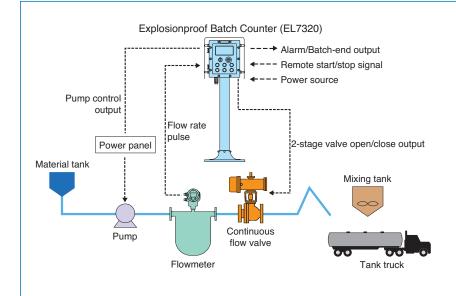

#### EXPLOSIONPROOF BATCH COUNTER EL7320 SYSTEM STRUCTURE DIAGRAM

Combined with a flowmeter and valve, the batch counter measures a predetermined amount of process fluid in batching operations. As a piece of explosionproof equipment, the batch counter is suitable for outdoor applications.

It saves time and effort in various processes, such as blending materials, dosing with additives, transferring fluid from one tank to another or shipping process, mainly in chemical, food, and paint industries.

With up to five batch settings available, batch amount can be easily changed by switching channels.