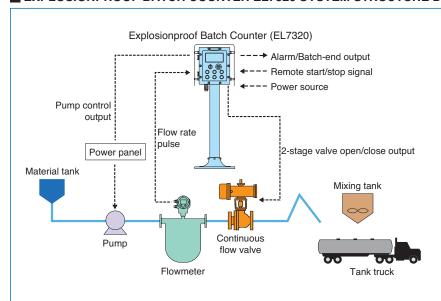

#### ■ EXPLOSIONPROOF BATCH COUNTER EL7320 SYSTEM STRUCTURE DIAGRAM

Combined with a flowmeter and valve, the batch counter measures a predetermined amount of process fluid in batching operations. As a piece of explosion proof equipment, the batch counter is suitable for outdoor applications.

It saves time and effort in various processes, such as blending materials, dosing with additives, transferring fluid from one tank to another or shipping process, mainly in chemical, food, and paint industries.