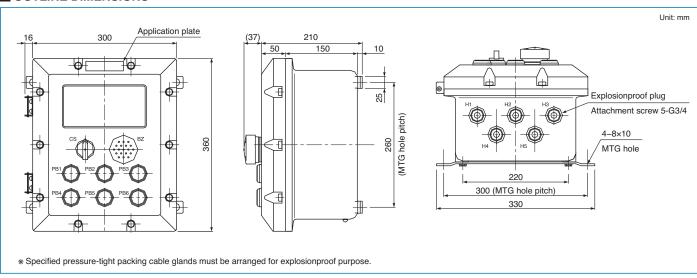

### **■ GENERAL SPECIFICATIONS**

| Item                | Description                                                                                                                                                               |
|---------------------|---------------------------------------------------------------------------------------------------------------------------------------------------------------------------|
| Type of operation   | Pulse addition                                                                                                                                                            |
| Display             | Total count 7-segment LED 6-digit (Red 25.4mm)  Batch setting 7-segment LED 6-digit (Red 14mm)  Channel number 7-segment LED 2-digit (Red 14mm)  Operation indicator LEDs |
| Buttons             | Channel select Explosionproof cam switch with 6 notches Pushbutton \$\phi 30\$ explosionproof pushbuttons                                                                 |
| Buzzer              | φ50 explosionproof buzzer for alarm                                                                                                                                       |
| Power source        | 100/110VAC or 200/220VAC 50/60Hz (Allowable voltage: within ±10% of rated voltage)                                                                                        |
| Ambient temperature | –20 to +50°C                                                                                                                                                              |
| Configuration       | Explosionproof rating: Flameproof Ex d IIB T4                                                                                                                             |
| Installation        | Wall-mount or Stanchion                                                                                                                                                   |
| Housing material    | Aluminum casting (Stanchion: steel)                                                                                                                                       |
| Outline dimensions  | 300 (W) x360 (H) x247 (D) (batch counter body only)                                                                                                                       |
| Weight              | Approx. 20kg (batch counter body only)                                                                                                                                    |

#### **OUTLINE DIMENSIONS**

The specification as of February, 2022 is stated in this catalog. Specifications and design are subject to change without notice.