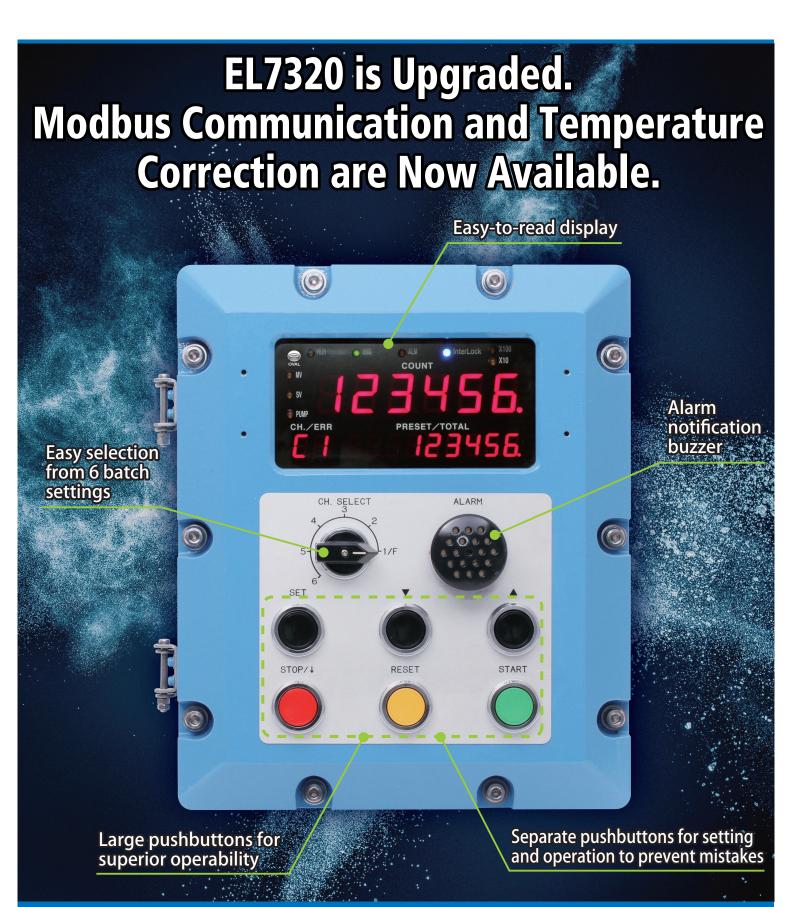

### **■ GENERAL SPECIFICATIONS**

| Item                | Description                                                                                                                                                               |
|---------------------|---------------------------------------------------------------------------------------------------------------------------------------------------------------------------|
| Type of operation   | Pulse addition                                                                                                                                                            |
| Display             | Total count 7-segment LED 6-digit (Red 25.4mm)  Batch setting 7-segment LED 6-digit (Red 14mm)  Channel number 7-segment LED 2-digit (Red 14mm)  Operation indicator LEDs |
| Buttons             | Channel select Explosionproof cam switch with 6 notches Pushbutton \$\phi 30\$ explosionproof pushbuttons                                                                 |
| Buzzer              | φ50 explosionproof buzzer for alarm                                                                                                                                       |
| Power source        | 100/110VAC or 200/220VAC 50/60Hz (Allowable voltage: within ±10% of rated voltage)                                                                                        |
| Ambient temperature | –20 to +50°C                                                                                                                                                              |
| Configuration       | Explosionproof rating: Flameproof Ex d IIB T4                                                                                                                             |
| Installation        | Wall-mount or Stanchion                                                                                                                                                   |
| Housing material    | Aluminum casting (Stanchion: steel)                                                                                                                                       |
| Outline dimensions  | 300 (W) x360 (H) x247 (D) (batch counter body only)                                                                                                                       |
| Weight              | Approx. 20kg (batch counter body only)                                                                                                                                    |

With up to five batch settings available, batch amount can be easily changed by switching channels.